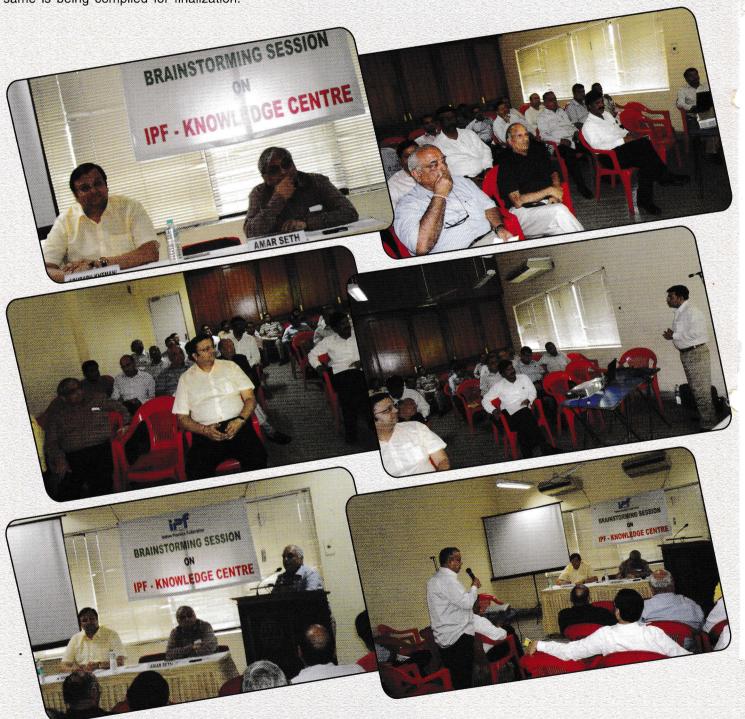

# BRAINSTROMING SESSION ON IPF KNOWLEDGE CENTRE HELD AT ROTARY SADAN ON 23RD APRIL 2011

Shri Sourabh Khemani, President IPF, initiated the Brainstorming Session and welcomed the members present fo accepting our invitation to attend this session. After his introductory address he requested the Chairman of the 'IPF Knowledge Centre' Sub Committee Shri Amar Seth to speak on the subject matter.

**Shri Amar Seth** made a power point presentation on the various ideas that had already been received from different sources and content available till date. Shri Amar Seth then requested for new ideas i.e. other than those already received that may be incorporated in the Knowledge Centre. The members and experts present gave their suggestions and the same is being compiled for finalization.