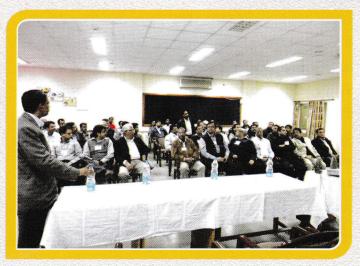

## "INNOVATIONS IN PLASTICS PROCESSING" ON 22ND SEPTEMBER, 2010 AT KOLKATA

Mr. Sourabh Khemani, President, IPF lighting the lamp

A view of the audience during the National Anthem

Mr. Ashok Goel, President, PIF Inaugurating the AGM Special Issue of IPF

Mr. Ashok Goel, President, PIF Inaugurating a CD - A Step Forward

Mr. Sourabh Khemani, President, IPF giving a Memento to Mr. Ashok Goel, President, PIF

L to R: Mr. M L Lahoti, Past President, IPF & PIF, Mr. Ashok Goel, President, PIF, Mr. Sourabh Khemani, President, IPF, Mr. Pradip Nayyar, Editor, Plastics India, Mr. K K Seksaria, Hony. Treasurer, PIF & Past President, IPF are present at the senimar hall

Mr. Sunil Jain, President, Rajoo Engineers Ltd., giving the presentation

Mr. Pradip Vanwani, Manager - Design & Development, Ferromatik Milacron India Ltd., giving the presentation