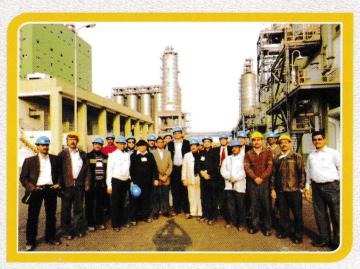

# A visit to Haldia by IPF delegation

On 5th January 2010 an IPF delegation consisting of around 44 members visited the Poly Park at Sankrail. Shri K. K. Seksaria, Immediate Past President of IPF, received the delegates at the Poly Park and took members around the Poly Park complex. He showed members the plot where the Centre of Excellence (Training & Testing Centre) of IPF is proposed to be located. Shri J. C. Agarwal, Past President of IPF, and members of his organisation took the delegates to their unit at Poly Park. The delegates saw the production of woven sacks in his unit. A very good breakfast was hosted by M/s Pratap Synthetics Limited. After breakfast the delegates proceed towards Haldia Petrochemicals Limited works. Members were received by the Management team of HPL. A CD on HPL was shown to the delegates. After lunch that was hosted by Haldia Petrochemicals Ltd. members were taken around their works. The Management team of the works explained to members the operation of various units in the complex. Though the visit was for a very short time, it was very informative. Members felt proud on the success of HPL. IPF has sent a Thank you letter to HPL of the excellent arrangements and warm hospitality extended to the delegation. After HPL visit the delegates proceeded towards CIPET Haldia Centre. Unfortunately, the delegates were got stuck up in a traffic jam. The jam was so severe that the CIPET visit had to be called off. Due to the traffic jam in Haldia, the delegates arrived in Kolkata around 3 hours behind schedule. however they were very satisfied with the visit.