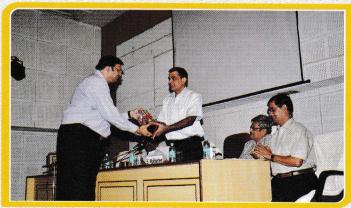

## "INNOVATIONS IN PLASTICS PROCESSING" ON 22ND SEPTEMBER, 2010 AT KOLKATA

Mr. Sourabh Khemani, President, IPF lighting the lamp

A view of the audience during the National Anthem

Mr. Ashok Goel, President, PIF Inaugurating the AGM Special Issue of IPF

Mr. Ashok Goel, President, PIF Inaugurating a CD - A Step Forward

Mr. Sourabh Khemani, President, IPF giving a Memento to Mr. Ashok Goel, President, PIF

L to R: Mr. M L Lahoti, Past President, IPF & PIF, Mr. Ashok Goel, President, PIF, Mr. Sourabh Khemani, President, IPF, Mr. Pradip Nayyar, Editor, Plastics India, Mr. K K Seksaria, Hony. Treasurer, PIF & Past President, IPF are present at the senimar hall