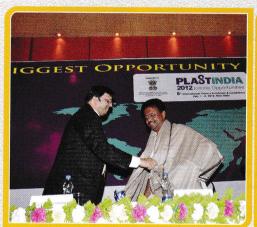

Mr. Ashok Goel, President, PIF Inaugurating a CD - A Step Forward

Mr. Sourabh Khemani, President, IPF giving a Memento to Mr. Ashok Goel, President, PIF

L to R: Mr. M L Lahoti, Past President, IPF & PIF, Mr. Ashok Goel, President, PIF, Mr. Sourabh Khemani, President, IPF, Mr. Pradip Nayyar, Editor, Plastics India, Mr. K K Seksaria, Hony. Treasurer, PIF & Past President, IPF are present at the senimar hall