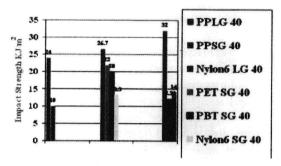

Cost          |
|------------------|-----------|-------------|--------------|-------------|------|-------|---------------|
|                  | Material  | Wt.<br>(gm) | Material     | Wt.<br>(gm) | Prev | LFTPP | Saving<br>(%) |
| Upper<br>Housing | Cast Iron | 2090        | LFT PP       | 300         | 141  | 54    | 60            |
| Lower<br>Housing | Cast Iron | 1610        | LFT PP       | 230         | 112  | 44    | 60            |
| Motor<br>Base    | Cast Iron | 2530        | LFT PP       | 360         | 168  | 65    | 60            |
| Suction          | Cast Iron | 2510        | LFT PP       | 360         | 166  | 65    | 60            |
| NRV              | Cast Iron | 1850        | LFT PP       | 260         | 127  | 50    | 60            |

## Impact Strength - LFT vs SFT



## Revolutionizing New Application through **Composites**

- Avg. mid-sized car in US contains \$2219 of Chemistry (including both chemical products & processing)
  - > Total amount of Chemistry in Automobiles US\$ 31.5 bln
  - > Chemical products make up ~ US\$ 800 of total value of car
  - > On an avg. contains 150 kg of Plastics (8% of total wt)
- Enhancing Efficiency (West Europe case)
  - > Each 4.5 kg of plastics substituted improves fuel efficiency by 0.11 to 0.14%
  - > Annual fuel savings of over 2.3m t-equivalent to 9.2 m t CO2 emissions

## Conclusion

- LGFPP can be used to replace metal / high cost engg plastics & thermosets
- LGFPP improves temperature resistance
- LFTPP Improved impact / Energy absorption
- Part consolidation & weight savings
- Lower weight-improved pump p