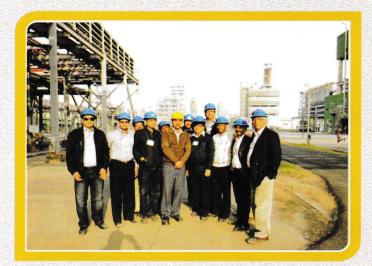

# A visit to Haldia by IPF delegation

On 5th January 2010 an IPF delegation consisting of around 44 members visited the Poly Park at Sankrail. Shri K. K. Seksaria, Immediate Past President of IPF, received the delegates at the Poly Park and took members around the Poly Park complex. He showed members the plot where the Centre of Excellence (Training & Testing Centre) of IPF is proposed to be located. Shri J. C. Agarwal, Past President of IPF, and members of his organisation took the delegates to their unit at Poly Park. The delegates saw the production of woven sacks in his unit. A very good breakfast was hosted by M/s Pratap Synthetics Limited. After breakfast the delegates proceed towards Haldia Petrochemicals Limited works. Members were received by the Management team of HPL. A CD on HPL was shown to the delegates. After lunch that was hosted by Haldia Petrochemicals Ltd. members were taken around their works. The Management team of the works explained to members the operation of various units in the complex. Though the visit was for a very short time, it was very informative. Members felt proud on the success of HPL. IPF has sent a Thank you letter to HPL of the excellent arrangements and warm hospitality extended to the delegation. After HPL visit the delegates proceeded towards CIPET Haldia Centre. Unfortunately, the delegates were got stuck up in a traffic jam. The jam was so severe that the CIPET visit had to be called off. Due to the traffic jam in Haldia, the delegates arrived in Kolkata around 3 hours behind schedule. however they were very satisfied with the visit.