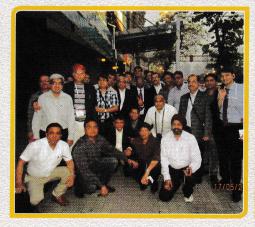

## A VISIT REPORT ON CHINAPLAS 2011

IPF delegation of 46 members ,under the convenorship of Mr Dipak Gathani.visited China Plas 2011at Guonzhou between 17th to 20th May 2011.

IPf delegation was very well received by the organizer M/s Adsale on the inaugural day. A group photograph was also taken. IPF was invited for the inaugural function which was attended by our Mr R.A.Lohia and Mr Amar Seth.

IPF was given a Complimentary stall, where IPF promoted INDPLAS '12. Large number of visitors had visited the stall and few showed their interest to participate in our exhibition.

IPF delegation visited Macau for 2 nights as pleasure trip as was originally planned.