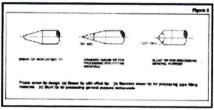

## **Screw Tip**

Smooth, pointed screw tips having an included angle of not less than 30° or greater than 120° are satisfactory. The sharp tip configuration is more ideally suited for pipe

fitting compounds, whereas the blunt tip accommodates the general purpose PVC compounds more favourably. A screw tip with smear head design is preferred for medium flow rigid moulding compounds. The screw tip configuration must match the configuration of the barrel head precisely. The clearance between the tip and the barrel head internal diameter (ID) when the screw is moved fully forward should be no more than 1/16 in. Sharp corners are to be avoided at the transition of the screw ID and the angle of the screw tip. Material hang-up can occur at the extreme of screw tip. It is sometimes advisable to grind-off the tip at an angle, so that the extreme end of the tip lies off the centre of rotation. This has the effect of dispersing stagnant material at the centre line of rotation. Illustrations of proper screw tips

are given below. All such screw tips should be made from stainless steel.