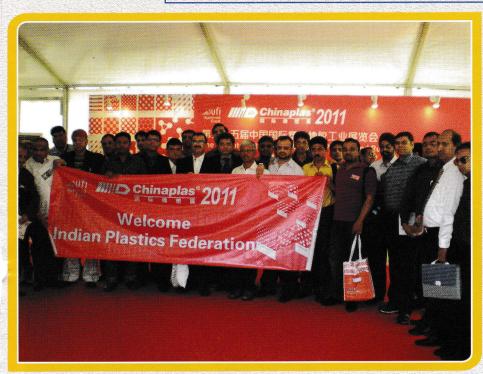

## A VISIT REPORT ON CHINAPLAS 2011

IPF delegation of 46 members ,under the convenorship of Mr Dipak Gathani.visited China Plas 2011at Guonzhou between 17th to 20th May 2011.

IPf delegation was very well received by the organizer M/s Adsale on the inaugural day. A group photograph was also taken. IPF was invited for the inaugural function which was attended by our Mr R.A.Lohia and Mr Amar Seth.

An interactive session with our delegation with the GM of the organizer M/S Adsale was also organized where Mr Amar Seth Chairman of IPF KC and Indplas '12 briefed about IPF KC and Indplas '12.

The exhibition was very well organized in the well equipped fair ground of 240000 sqr mtr consisting of 2 giant halls with 3 stories. Exhibition was on a area of 180000 sqr mtr with 2400 exhibitors present in 16 halls (500 more then last year). There were 500 foreign exhibitors. 1900 exhbitors were from Machinery sector. Latest Live Machines were on display.

IPF delegation visited exhibition for first three days and all delegates were very happy with the visit and found the visit very educative, informative with all the latest technology, inventions from the world over.

IPF was given a Complimentary stall, where IPF promoted INDPLAS '12. Large number of visitors had visited the stall and few showed their interest to participate in our exhibition.

IPF delegation visited Macau for 2 nights as pleasure trip as was originally planned.