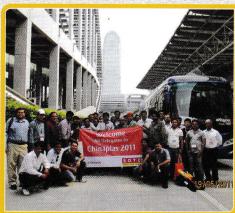

## A VISIT REPORT ON CHINAPLAS 2011

IPF delegation of 46 members ,under the convenorship of Mr Dipak Gathani.visited China Plas 2011at Guonzhou between 17th to 20th May 2011.

IPf delegation was very well received by the organizer M/s Adsale on the inaugural day. A group photograph was also taken. IPF was invited for the inaugural function which was attended by our Mr R.A.Lohia and Mr Amar Seth.

An interactive session with our delegation with the GM of the organizer M/S Adsale was also organized where Mr Amar Seth Chairman of IPF KC and Indplas '12 briefed about IPF KC and Indplas '12.

The exhibition was very well organized in the well equipped fair ground of 240000 sqr mtr consisting of 2 giant halls with 3 stories. Exhibition was on a area of 180000 sqr mtr with 2400 exhibitors present in 16 halls (500 more then last year). There were 500 foreign exhibitors. 1900 exhbitors were from Machinery sector. Latest Live Machines were on display.

IPF delegation visited exhibition for first three days and all delegates were very happy with the visit and found the visit very educative, informative with all the latest technology, inventions from the world over.

IPF was given a Complimentary stall, where IPF promoted INDPLAS '12. Large number of visitors had visited the stall and few showed their interest to participate in our exhibition.

IPF delegation visited Macau for 2 nights as pleasure trip as was originally planned.