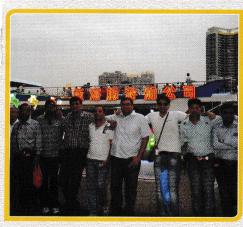

# A visit to Haldia by IPF delegation

On 5th January 2010 an IPF delegation consisting of around 44 members visited the Poly Park at Sankrail. Shri K. K. Seksaria, Immediate Past President of IPF, received the delegates at the Poly Park and took members around the Poly Park complex. He showed members the plot where the Centre of Excellence (Training & Testing Centre) of IPF is proposed to be located. Shri J. C. Agarwal, Past President of IPF, and members of his organisation took the delegates to their unit at Poly Park. The delegates saw the production of woven sacks in his unit. A very good breakfast was hosted by M/s Pratap Synthetics Limited. After breakfast the delegates proceed towards Haldia Petrochemicals Limited works. Members were received by the Management team of HPL. A CD on HPL was shown to the delegates. After lunch that was hosted by Haldia Petrochemicals Ltd. members were taken around their works. The Management team of the works explained to members the operation of various units in the complex. Though the visit was for a very short time, it was very informative. Members felt proud on the success of HPL. IPF has sent a Thank you letter to HPL of the excellent arrangements and warm hospitality extended to the delegation. After HPL visit the delegates proceeded towards CIPET Haldia Centre. Unfortunately, the delegates were got stuck up in a traffic jam. The jam was so severe that the CIPET visit had to be called off. Due to the traffic jam in Haldia, the delegates arrived in Kolkata around 3 hours behind schedule. however they were very satisfied with the visit.