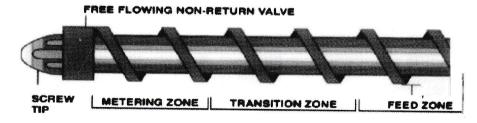

#### Screw

Since all the working of the material within the injection cylinder is induced by the rotation of the screw, a thorough understanding of the design and operation of the screw is absolutely necessary. The degree and rate of shearing of the material depend on the following:

- Screw compression ratio
- · Screw speed
- Screw back pressure
- Restriction in the flow of material through the length of the screw

An increase in any one of these factors will materially increase the shear on the material and consequently the stock temperature. Screws having compression ratio of 1.5:1 to 2.0:1 and length to diameter ratio (L/D) of 16:1 to 24:1 are recommended for injection moulding of rigid vinyls. The magnitude of screw speed and applicable back pressure is inversely related to the compression ratio of the screw - the higher the compression ratio of the screw, the lower the limit of screw speed, and the less the amount of usable back pressure. Such screws should have a long, compression zone to enable a smooth transition from solid to melt. The L/D ratio of the screws presently range from 12:1

through 24:1 depending upon the specific advantages/applications. High L/D ratio has a better plasticizing performance, whereas in case of low L/D ratio, the melt inventory of material is at a minimum. To reduce the tendency of PVC compounds to adhere and degrade on the screw surface, and to provide protection against chemical attack, the screw should be deep nitrided. Nitrided screws have such hard surfaces that mechanical damage cannot easily occur. Although uncommon, the screw should be multiplated with hard chrome.

## **Screw Tip**

Smooth, pointed screw tips having an included angle of not less than 30° or greater than 120° are satisfactory. The sharp tip configuration is more ideally suited for pipe

fitting compounds, whereas the blunt tip accommodates the general purpose PVC compounds more favourably. A screw tip with smear head design is preferred for medium flow rigid moulding compounds. The screw tip configuration must match the configuration of the barrel head precisely. The clearance between the tip and the barrel head internal diameter (ID) when the screw is moved fully forward should be no more than 1/16 in. Sharp corners are to be avoided at the transition of the screw ID and the angle of the screw tip. Material hang-up can occur at the extreme of screw tip. It is sometimes advisable to grind-off the tip at an angle, so that the extreme end of the tip lies off the centre of rotation. This has the effect of dispersing stagnant material at the centre line of rotation. Illustrations of proper screw tips

are given below. All such screw tips should be made from stainless steel.