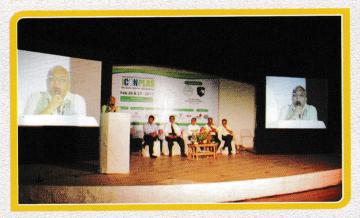

# IPF DELEGATION TO ICONPLAS AT CHENNAI

The Tamilnadu Plastics Manufacturers' Association (TAPMA) celebrated its Silver Jubilee by holding a two days International Convention on Plastics (ICONPLAS) from February 26 - 27, 2011 in an exotic resort near Chennai. Shri Sourabh Khemani and Shri Amar Seth represented IPF in this Convention. TAPMA offered IPF some time for making a presentation on IPF Knowledge Centre and Indplas'12 Shri Amar Seth made a presentation on the same. The film of Indplas'12 was also shown to the delegates. Shri Sourabh Khemani also spoke to the delegates and presented a memento to the President of TAPMA for successfully completing 25 years service to the plastics industry. During the visit to ICONPLAS, IPF Team took this opportunity for discussing the development of IPF Knowledge Centre with the DG-CIPET and the assistance CIPET may provide to IPF for its development. A leaflet on Indplas'12 was also included as part of the ICONPLAS Kit. There were over 750 registrations and prominent speakers from industry presented papers in the Convention. The Convention was a great success. Overall the visit of IPF Team served the dual purpose for the promotion of Indplas'12 and IPF Knowledge Centre.