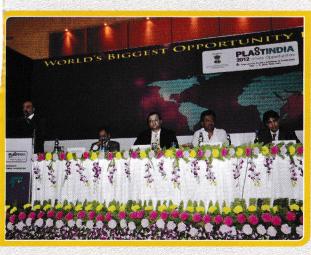

## LAUNCH FUNCTION OF PLASTINDIA 2012 AT KOLKATA

PLASTINDIA 2012 Launch Function, Eastern Zone was held on 7th June 20ll at Hotel Hindustan International, Kolkata.

Shri Firhad Hakim, Hon'ble Minister of Urban Development and Municipal Affairs, Govt. of West Bengal was present at the function as Guest-of-Honour.

The Launch function was attended by around 400 persons.

The Vote of Thanks was rendered by Shri K. K. Seksaria, Hony. Treasurer of PI-I2, and the same was followed by cocktails and dinner.

48 | PLASTICS INDIA | AGM SPECIAL ISSUE 2011