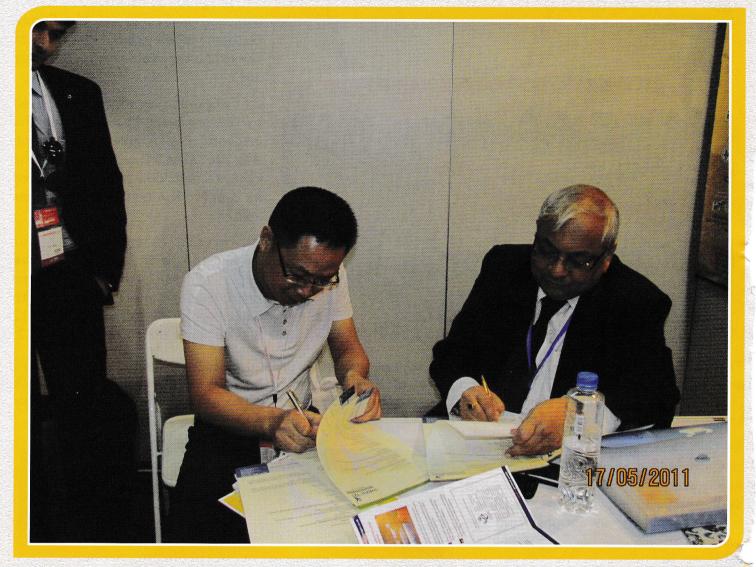

## LAND REGISTRATION

Land on which IPF Knowledge Centre will be developed at Poly Park, Sankrail in Dist. Howrah was registered on 25th July 2011 in the chamber of Ms Meenakshi Mukherjee, Deputy Manager, Land & Law, WBIDC. Shri Sourabh Khemani, President - IPF signed the lease deed on behalf of IPF in the presence of Shri Ramawatar Poddar, Hony. Secretary of the Federation.