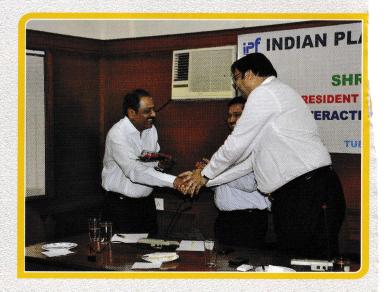

## INTERACTIVE SESSION WITH MR. P. S. BHATTACHARYYA, M. D. HALDIA PETROCHEMICALS LIMITED

Shri P. S. Bhattacharyya, the New Managing Director of Haldia Petrochemicals Limited visited the Indian Plastics Federation and interacted with the Executive Committee members of IPF on 02/05/2011 at IPF Conference Hall. During the interaction the MD agreed to our request to use their name and logo in Indplas' 12 brochure and other promotional materials as a PLATINUM SPONSOR.