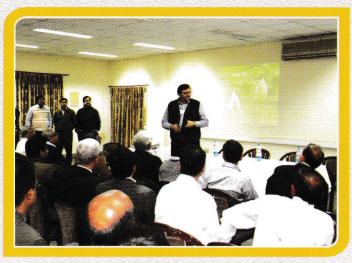

## TECHNICAL LECTURE ON "INNOVATIONS & TRENDS IN ADDITIVES, COMPOUNDS & MASTER BATCHES"

Indian Plastics Federation jointly with Indian Plastics Institute (Kolkata Chapter) organised a Technical Lecture on "Innovations & Trends in Additives, Compounds & Master Batches" on 6th September 20ll at IPF Conference Hall. The presentation was made by Shri B. K. Mohanty, General Manager - K K Polycolor Asia Pvt. Ltd. The programme was well attended. Snaps shots of the technical lecture are given: