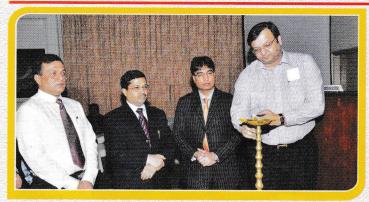

## "INNOVATIONS IN PLASTICS PROCESSING" ON 22ND SEPTEMBER, 2010 AT KOLKATA

Mr. Sourabh Khemani, President, IPF lighting the lamp

A view of the audience during the National Anthem

Mr. Ashok Goel, President, PIF Inaugurating the AGM Special Issue of IPF