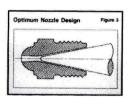

The reverse taper nozzle design, shown in figure 2 is preferred because of minimum shear effects on the material by a "zero" orifice-land nozzle. The restriction created by the reverse taper promotes sprue break-off further back in the nozzle, thus avoiding a potential source of cold slugs or stagnated, degraded material.

Fig.3 Optimum Nozzle Design