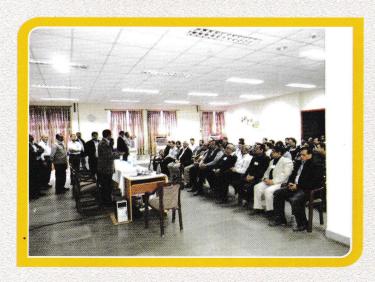

## 51ST ANNUAL GENERAL MEETING OF IPF HELD ON 22ND SEPTEMBER 2010

A view of the dais

A view of the Audience

Electoral process going on

Votes being cast in the Election

Vote counting in progress

A view of the elected Office-Bearers & Executive Committee members of IPF for the year 2010 - 2011

## "INNOVATIONS IN PLASTICS PROCESSING" ON 22ND SEPTEMBER, 2010 AT KOLKATA

Mr. Sourabh Khemani, President, IPF lighting the lamp

A view of the audience during the National Anthem

Mr. Ashok Goel, President, PIF Inaugurating the AGM Special Issue of IPF