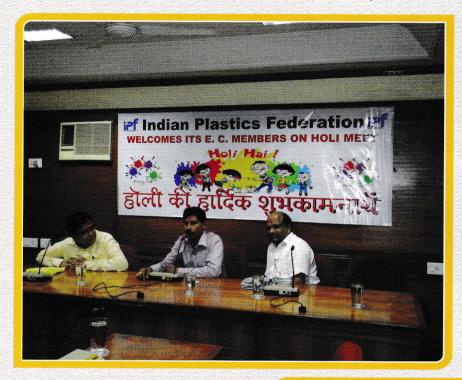

## HOLI MEET

A **Holi Meet** was organised at **IPF Conference Hall** on 18th March, 2011. Many members of the Executive Committee participated in the same. A small social programme was organised on this occasion. Thandai & snacks were served to the members present. A few photographs of the Meet is given.