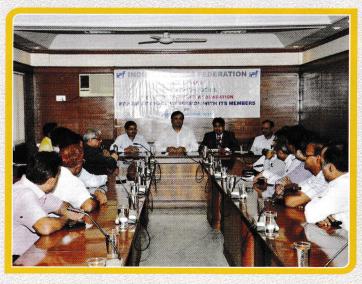

# INTERACTIVE SESSION WITH THE OFFICIALS OF THE ENVIRONMENT DEPARTMENT OF WBPCB AT THE AUDITORIUM OF WBPCB, PARIBESH BHAWAN, ON 09.09.2011, IN THE PRESENCE OF JANAB FIRHAD HAKIM, HON'BLE MINISTER, UD&MA, GoWB.

15 Factories had been served closure notice with disconnection of power in the month of August 2011 by the officials of WBPCB. The Federation received several representations and Shri Sourabh Khemani, President, led a delegation to the MIC, Environment, in the presence of Janab Firhad Hakim, MIC, UD&MA, GoWB, Prof. Binay Kumar Dutta, Chairman, WBPCB. After hearing the President, Dr Sudarshan Ghosh Dastidar, MIC, Dept. of Environment, GoWB agreed to hold an Interactive Session for clearing all doubts between the Industry and the WBPCB. With this backdrop, an INTERACTIVE SESSION was organized at Paribesh Bhawan, which was graced by Janab Firhad Hakim, Hon'ble Minister, UD&MA along with Shri R.P.S. Kahlon IAS, Principal Secretary, Dept. of Environment, Prof. Binay Kumar Dutta, Chairman, WBPCB and all senior officials of WBPCB.

The Auditorium was packed to capacity and after welcoming the dignitaries, Shri Sourabh Khemani, President, placed the points of the Industry for starting the Interactive Session. He stated that theImportance of Plastics cannot be undermined and there can be no life without Plastics. The only answer for saving the environment is having a proper Solid Waste Management System and Shri Khemani emphasized the need for segregation at source. He also stated that the slogan "SAY NO TO PLASTICS" should be changed to "LET US KNOW PLASTICS". Shri R.P.S. Kahlon in his remarks stated that the Department had undertaken a campaign to stop use of Carry Bags of certain specification. Beyond that, the Department does not have any intention of banning other forms of Plastics used for any other purpose.