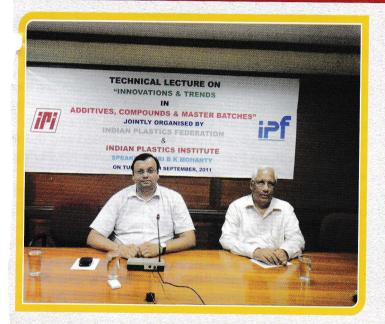

## TECHNICAL LECTURE ON "INNOVATIONS & TRENDS IN ADDITIVES, COMPOUNDS & MASTER BATCHES"

Indian Plastics Federation jointly with Indian Plastics Institute (Kolkata Chapter) organised a Technical Lecture on "Innovations & Trends in Additives, Compounds & Master Batches" on 6th September 20ll at IPF Conference Hall. The presentation was made by Shri B. K. Mohanty, General Manager - K K Polycolor Asia Pvt. Ltd. The programme was well attended. Snaps shots of the technical lecture are given: