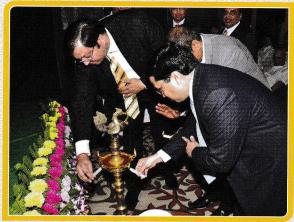

## "INNOVATIONS IN PLASTICS PROCESSING" ON 22ND SEPTEMBER, 2010 AT KOLKATA

Mr. Sourabh Khemani, President, IPF lighting the lamp

A view of the audience during the National Anthem

Mr. Ashok Goel, President, PIF Inaugurating the AGM Special Issue of IPF