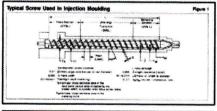

#### Screw

Since all the working of the material within the injection cylinder is induced by the rotation of the screw, a thorough understanding of the design and operation of the screw is absolutely necessary. The degree and rate of shearing of the material depend on the following:

- Screw compression ratio
- · Screw speed
- Screw back pressure
- Restriction in the flow of material through the length of the screw

An increase in any one of these factors will materially increase the shear on the material and consequently the stock temperature. Screws having compression ratio of 1.5:1 to 2.0:1 and length to diameter ratio (L/D) of 16:1 to 24:1 are recommended for injection moulding of rigid vinyls. The magnitude of screw speed and applicable back pressure is inversely related to the compression ratio of the screw - the higher the compression ratio of the screw, the lower the limit of screw speed, and the less the amount of usable back pressure. Such screws should have a long, compression zone to enable a smooth transition from solid to melt. The L/D ratio of the screws presently range from 12:1

through 24:1 depending upon the specific advantages/applications. High L/D ratio has a better plasticizing performance, whereas in case of low L/D ratio, the melt inventory of material is at a minimum. To reduce the tendency of PVC compounds to adhere and degrade on the screw surface, and to provide protection against chemical attack, the screw should be deep nitrided. Nitrided screws have such hard surfaces that mechanical damage cannot easily occur. Although uncommon, the screw should be multiplated with hard chrome.

## **Screw Tip**

Smooth, pointed screw tips having an included angle of not less than 30° or greater than 120° are satisfactory. The sharp tip configuration is more ideally suited for pipe

fitting compounds, whereas the blunt tip accommodates the general purpose PVC compounds more favourably. A screw tip with smear head design is preferred for medium flow rigid moulding compounds. The screw tip configuration must match the configuration of the barrel head precisely. The clearance between the tip and the barrel head internal diameter (ID) when the screw is moved fully forward should be no more than 1/16 in. Sharp corners are to be avoided at the transition of the screw ID and the angle of the screw tip. Material hang-up can occur at the extreme of screw tip. It is sometimes advisable to grind-off the tip at an angle, so that the extreme end of the tip lies off the centre of rotation. This has the effect of dispersing stagnant material at the centre line of rotation. Illustrations of proper screw tips

are given below. All such screw tips should be made from stainless steel.