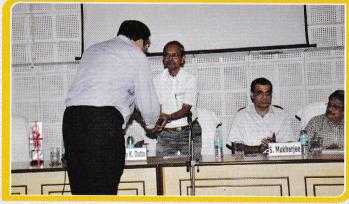

## TECHNICAL LECTURE ON "INNOVATIONS & TRENDS IN ADDITIVES, COMPOUNDS & MASTER BATCHES"

Indian Plastics Federation jointly with Indian Plastics Institute (Kolkata Chapter) organised a Technical Lecture on "Innovations & Trends in Additives, Compounds & Master Batches" on 6th September 20ll at IPF Conference Hall. The presentation was made by Shri B. K. Mohanty, General Manager - K K Polycolor Asia Pvt. Ltd. The programme was well attended. Snaps shots of the technical lecture are given: